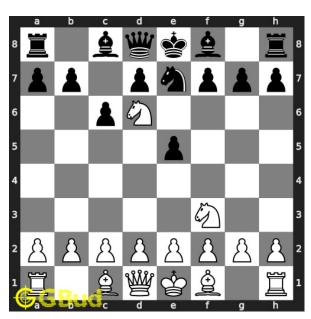

#### Move 2 Move by white

Figure 5: Nd6# - Since d6 is a free square, your knight moves in and had a checkmate. Opponent's king can not move since it is blocked by friendly pieces