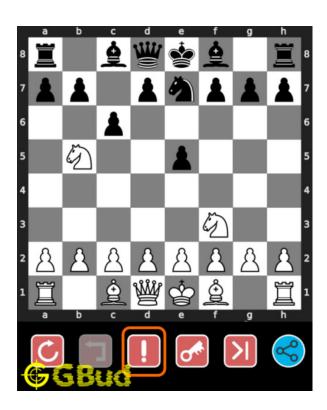

# How to view the solution to easy chess puzzle 0071

To view the solution to this puzzle, follow the steps given below

- 1. Go to the puzzle page
- 2. Click the solution button (Key as shown below) to view the solution

Figure 6: Click the solution button to view solutions @ https://gbud.in/g2mtdh1