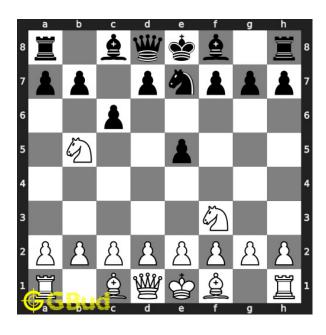

## Easy chess puzzle 0071

Figure 1: Solve this easy chess puzzle 0071. Mate in 1 move @ https://gbud.in/g2mtdh1

Figure 2: Solve this chess puzzle online with solution @ https://gbud.in/g2mtdh1