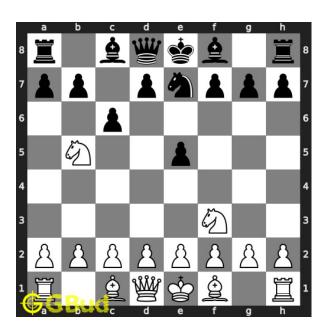

## Move 1 Move by black

Figure 4: c6 - Opponent's pawn is trying to threaten your knight. But it lost its protection to d6 with this move.