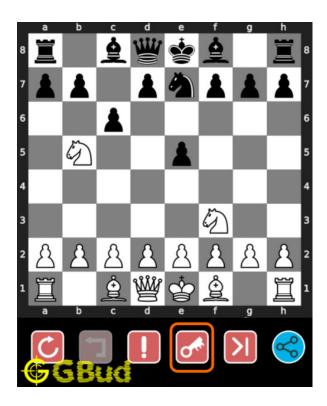

#### Solution 1

**Initial board position** This is the initial board position of easy chess puzzle 0071.

Figure 3: Initial board position of easy chess puzzle 0071

## Move 1 Move by black

Figure 4: c6 - Opponent's pawn is trying to threaten your knight. But it lost its protection to d6 with this move.