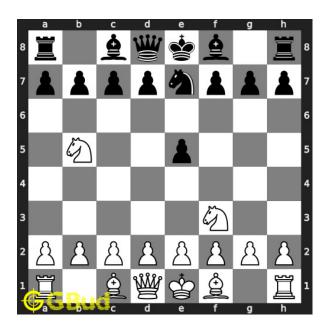

#### Solution 1

**Initial board position** This is the initial board position of easy chess puzzle 0071.

Figure 3: Initial board position of easy chess puzzle 0071